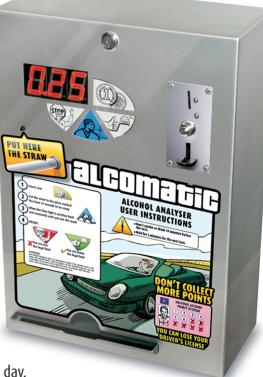

## • Measurements:

- Height: 50 cm.
- Width: 35 cm.
- Depth: 16 cm.
- Weight: 11 kg.
- Mechanic coin acceptor. It accepts 1, 2, 3 or maximum 4 coins. Digital counter.
- Made of steel and covered with epoxy painting, it has a tubular lock and a special key made of steel, exclusively manufactured for vending machines. It may contain up to 750 straws and 5.000 coins guaranteeing a good autonomy.
- You can find our Breath Alcohol Analysers in:
  - Restaurants, Bars, Pubs
  - Discos, Clubs
  - Motels, Petrol Stations and Parkings
- Millions of people use our breath alcohol analysers every day.
- All our breath alcohol analysers have acoustic and visual instructions that will guide the user for a correct operation of the breath alcohol analyser even in places with high noise levels.
- The breath alcohol analyser is available in all languages of the world, it can 100% personalized. Every machine has 6 optional languages, and it can speak one or two languages at the same time, up to 15 possible combinations.
- It's very useful to combine languages especially at tourist resorts or in places where the population speaks more than one language.